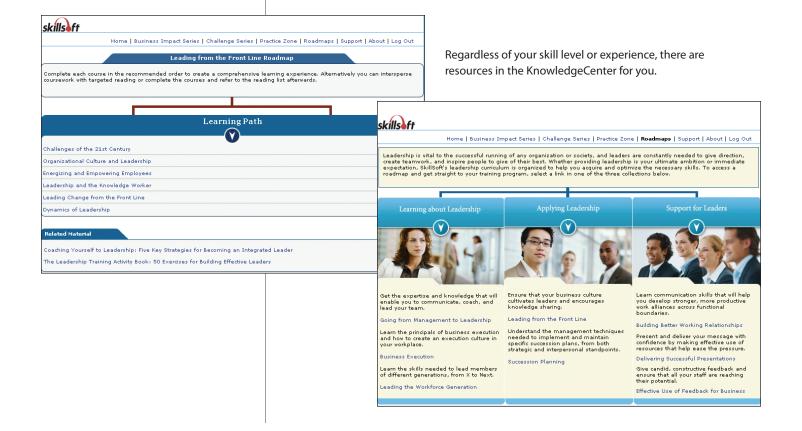

#### **Learning Roadmaps**

Use targeted skills-improvement roadmaps to enhance your leadership skills and achieve your training goals

#### Learning Roadmaps

Learning maps are targeted at three skill levels and are designed for quick access to the learning resources most relevant to leadership and for those learning about leadership, applying leadership and supporting leaders. Maps include a variety of learning resources including courses, SkillSims, books, among other assets.