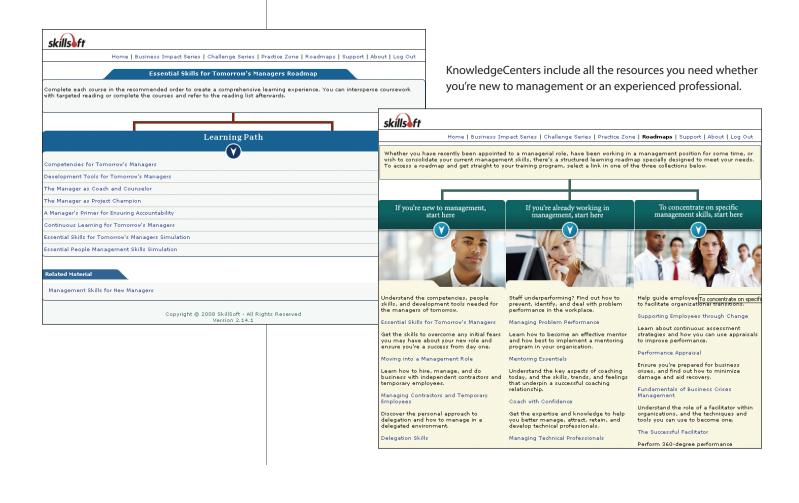

A sample KnowledgeCenter for management professionals.

#### Learning Roadmaps

Learning maps are targeted at three skill levels and designed for quick access to the learning resources most relevant to you. Maps include a variety of learning resources including course, SkillSims, books and other assets.