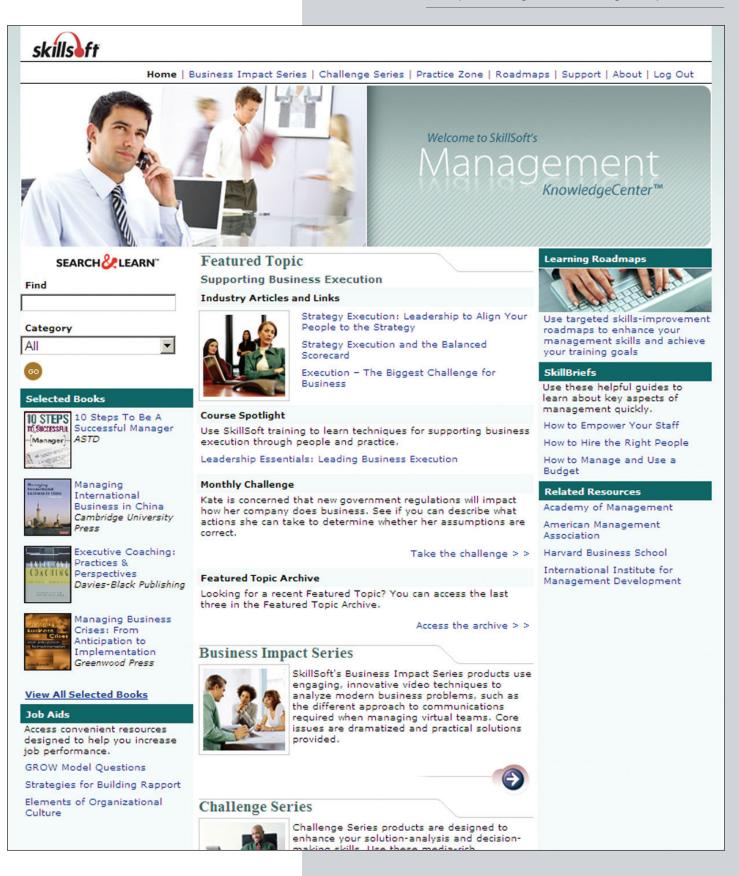

A sample KnowledgeCenter for management professionals.

#### **Reference** Area

The Reference Area of the Management KnowledgeCenter includes:

- View selected or all Books24x7<sup>®</sup> titles that pertain to management
- Search & Learn access to all assets in the KnowledgeCenter

#### Practice Zone

The Practice Zone of the Management KnowledgeCenter has rich simulations where users can put their skills to the test in real world scenarios using our hands-on simulations. Each simulation focuses on different aspects of the applicable subject matter.

#### **Featured Topic**

- Suggested Reading—Recommended reading on management
- Course Spotlight—Spotlight on specific instructional topic within management
- Challenge—Access to an exercise designed to test skills learned and get feedback from an expert about your solution

#### Learning Roadmaps

Learning maps are targeted at three skill levels and designed for quick access to the learning resources most relevant to you. Maps include a variety of learning resources including course, SkillSims, books and other assets.

#### **External Links**

Links to several external information resources and relevant Web sites such as the Academy of Management, American Management Association, Harvard Business School and the International Institute for Management Development.

#### Business Impact and Challenge Series KnowledgeCenters include two rich, interactive learning resources, Business Impact Series and Challenge Series.

SkillSoft's Business Impact Series is a set of concise, scenario based vignettes created with the learner in mind. Designed to engage the learner in rich content, including video and Flash, they provide key takeaways as well as Web links for additional information, books suggestions from the Books24x7 collection and more.

SkillSoft's Challenge Series is an interactive case study focused on problem discovery and analysis that challenges learners to consider and balance multiple solutions. It is engaging with rich content, including interactive video and Flash.