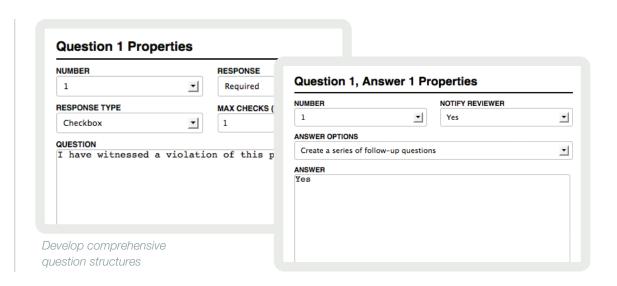

## Survey Capabilities

Through a selection of form template options, the Questionnaire Tool provides substantial flexibility for the administrator in the design phase.

Additional features include:

- Create and save drafts to be edited and re-used at a later time.
- Utilize a variety of question field types, including Multi-Select, Multiple Choice, Yes/No, Text Capture, etc.
- Allow for multiple correct answers and include "branching" questions to obtain more information based on specific responses.
- Establish roles to grant security privileges for read-only reviewers, reviewers with change rights, and general survey users.
- Generate emails to the designated reviewer for variant answers; enable follow-up emails between the reviewer and the user for resolution.
- Publish surveys as required training events in Academy or Skillport 8 with Advanced Compliance.