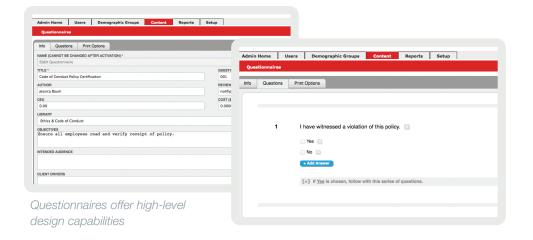

## Questionnaires for Compliance

A survey and policy certification tool available on Academy and Skillport 8 with Advanced Compliance.

The Questionnaire Tool is a powerful resource for creating compliance-related questionnaires, surveys, and policy certifications, all supported by the robust administrative functionality of Academy and Skillport 8 with Advanced Compliance.

## Corporate Policy Certification

The Questionnaire Tool simplifies the process of distributing policies and capturing employees' attestation. Policies can be integrated into a survey directly, or through a hyperlink to an externally hosted site.